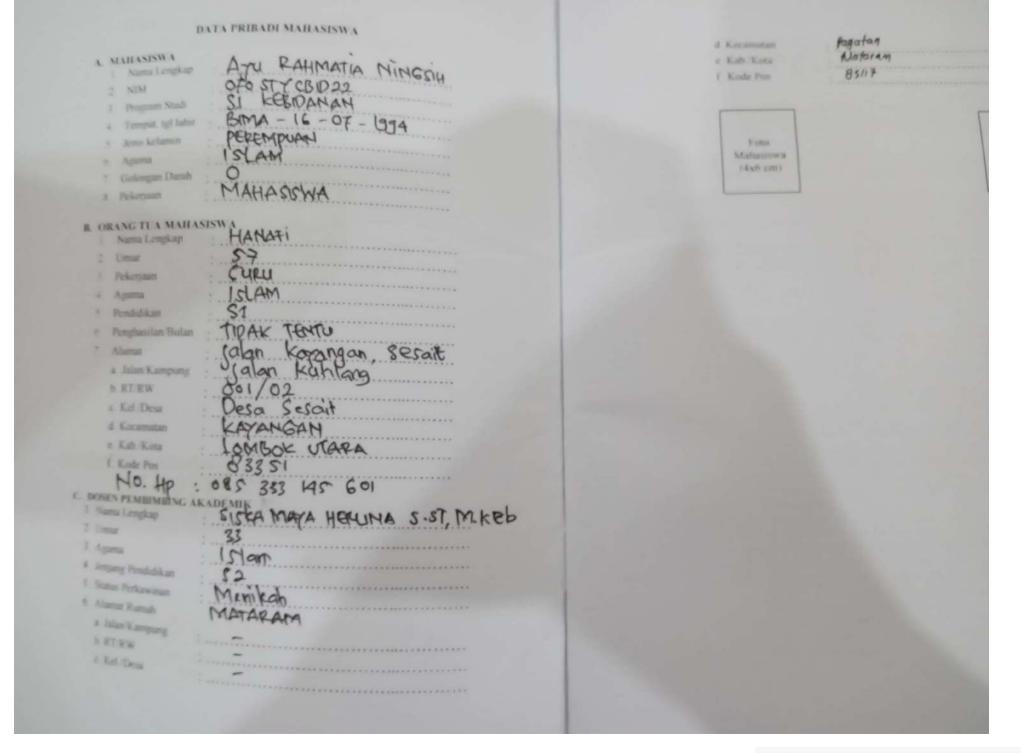

Lampiran I Nomer Tentang

Surat Keputusan Ketua STIKES YARSI Mataram 02 /SK/STIKES/Y.III/I-E/IX/2022

tanggal 21 September 2021 Penunjukan Dosen Pembimbing Akademik (PA) Semester Gasal Program Studi

Kebidanan Program Sarjana Tahun Akademik 2022/2023